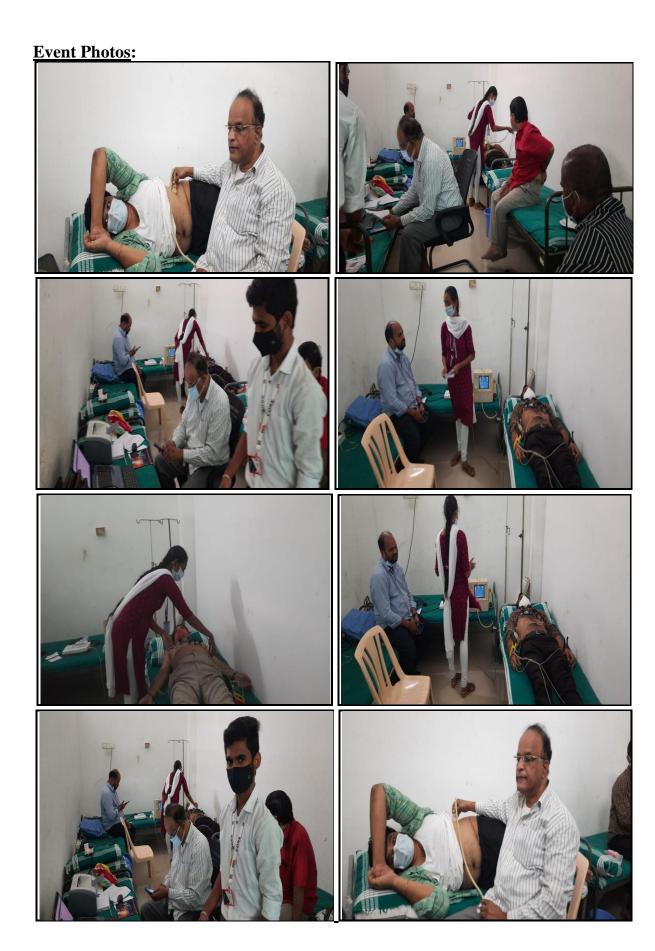

## A Report on Medical Camp on 05-03-2022 Conducted at KLEF

KL Deemed to be University (Koneru Lakshmaiah Education Foundation) Electronics and Communication Engineering (ECE), National Service Scheme (NSS) in coordination with team Zrotriya has conducted "Medical Camp" on 05-03-2022 at KLU Indoor Stadium. The team NSS and team Zrotriya conducted a free medical health check up camp to all the faculty and staff. Dr.M. Suman (HOD-ECE) has appreciated the idea of volunteers. We planned this event with our motto "Health Is Wealth" and made this event successful.

The team of 10 members of Hospital including Physician arrived at the university at 10.AM. Free Physical examination along with free blood sugar, Blood Pressure and ECG tests were provided by the Hospital. Approximate 200 faculty members and staff room all the branches came for health checkup. Doctors advised them various medicines and consultation during the camp.